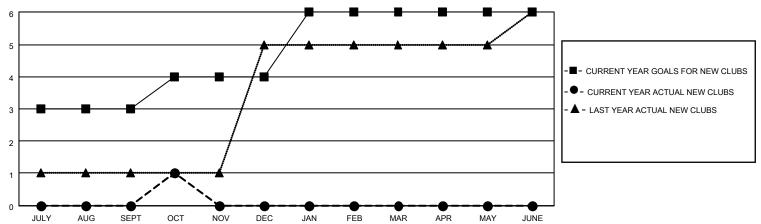

| 0         | 2             | JULY/AUG/SEPT         | 300                    | 28                      | 86                                                 |
| OCT/NOV/DEC           | 1             | 1         | 1             | OCT/NOV/DEC           | 100                    | 69                      | 19                                                 |
| JAN/FEB/MAR           | 2             | 0         | 0             | JAN/FEB/MAR           | 50                     | 0                       | 0                                                  |
| APR/MAY/JUNE          | 0             | 0         | 0             | APR/MAY/JUNE          | 100                    | 0                       | 0                                                  |

#### GOALS AND ACTUAL NEW CLUBS CUMULATIVE



#### GOALS AND ACTUAL MEMBERS CUMULATIVE



| DROPPED CLUBS: 3 |     | 27 CLUBS OF 96 ADDED 1 OR<br>MORE NEW MEMBERS | GENDER DISTRIBUTION                 |                                |  |
|------------------|-----|-----------------------------------------------|-------------------------------------|--------------------------------|--|
|                  |     | INORE NEW MEMBERS                             | MALE<br>FEMALE                      | 1,735 (75.30%)<br>569 (24.70%) |  |
| DROPPED MEMBERS  |     |                                               | NON BINARY<br>PREFER NOT TO ANSWER  | 0 (0.00%)<br>0 (0.00%)         |  |
| DECEASED         | 4   |                                               | THE ENTITY TO ANOWER                | 0 (0.0070)                     |  |
| CLUB CA