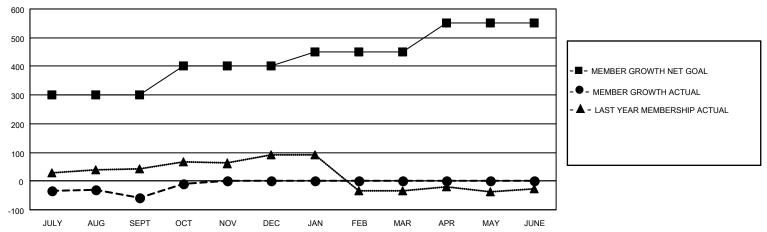

#### GOALS AND ACTUAL MEMBERS CUMULATIVE

| DROPPED CLUBS: 3 |     | 27 CLUBS OF 96 ADDED 1 OR<br>MORE NEW MEMBERS | GENDER DISTRIBUTION                 |                                |  |
|------------------|-----|-----------------------------------------------|-------------------------------------|--------------------------------|--|
|                  |     | INORE NEW MEMBERS                             | MALE<br>FEMALE                      | 1,735 (75.30%)<br>569 (24.70%) |  |
| DROPPED MEMBERS  |     |                                               | NON BINARY<br>PREFER NOT TO ANSWER  | 0 (0.00%)<br>0 (0.00%)         |  |
| DECEASED         | 4   |                                               | THE ENTITY TO ANOWER                | 0 (0.0070)                     |  |
| CLUB CANCELLED   | 26  | CLICK HERE FOR CUMULATIVE                     | TOTAL FAMILY UNIT MEMBERS           | 978                            |  |
| OTHER            | 75  | MEMBERSHIP DATA                               |                                     |                                |  |
| TOTAL            | 105 |                                               | FAMILY MEMBERS PAYING HALF DUES 546 |                                |  |
|                  |     |                                               |                                     |                                |  |